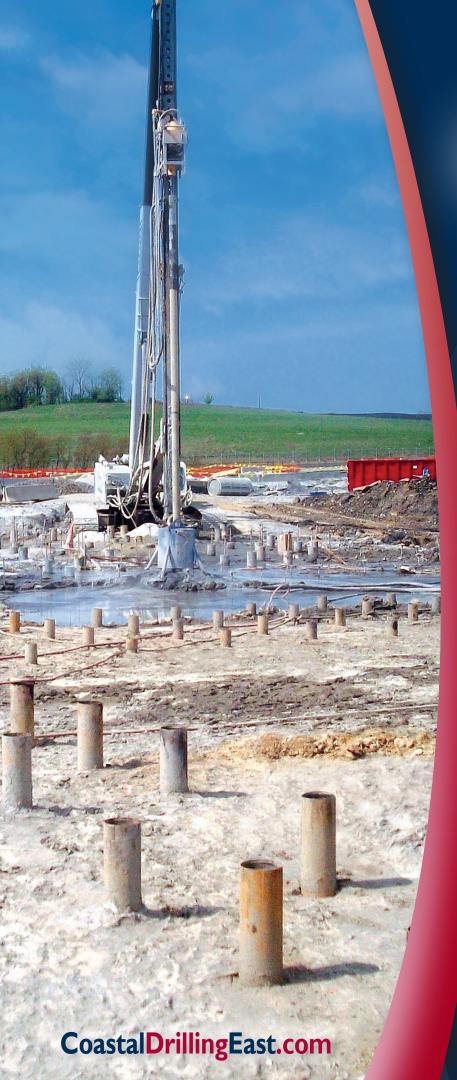

# Micropiles

- Deep Foundation Elements
  - Challenging And Complex Subsurface Conditions
  - Difficult Or Restricted Access/Low Overhead
- Full Range Of Capacities In:
  - Compression / Tension / Lateral

Subsurface conditions can vary greatly, sometimes within the same construction site. Coastal Drilling East, LLC provides solution using the best available ground treatment, ground reinforcement, and structural support technologies. Our team works closely with engineers, contractors, and owners to ensure best value of time, money and quality while maintaining schedule and minimizes impact on normal facility operations.