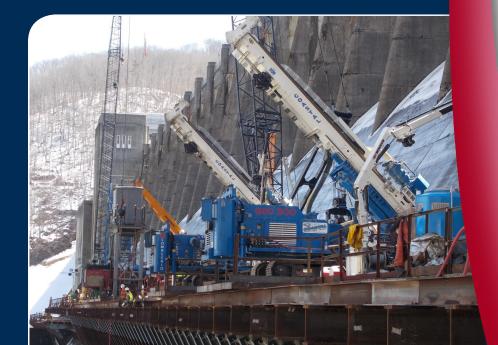

#### **Directional Drilling**

- Real-Time Optical Guidance & Verification Techniques
- Precision Drilling With Deviations Less Than I Inch At 550 Feet
- Vertical And Angled Applications