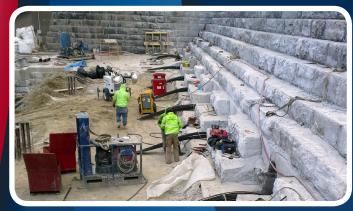

# **Shoring Systems**

- Lagging
- Soil Nails
- Shotcrete/Gunite
- Rock Fall Mesh