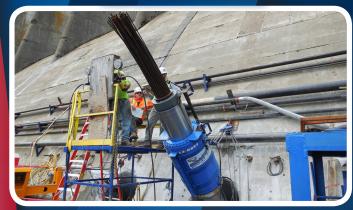

# Micropiles

- Deep Foundation Elements
  - Challenging And Complex Subsurface Conditions
  - Difficult Or Restricted Access/Low Overhead
- Full Range Of Capacities In:
  - Compression / Tension / Lateral

#### Friction Piles

- High Capacities
- Minimum Vibration, Ideal For Close Proximity To Structures
- Minimum Spoils, Ideal For Contaminated Soils