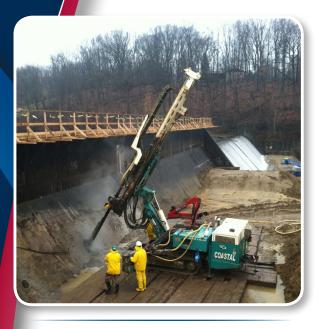

# Micropiles

- Deep Foundation Elements
  - Challenging And Complex Subsurface Conditions
  - Difficult Or Restricted Access/Low Overhead
- Full Range Of Capacities In:
  - Compression / Tension / Lateral

#### Friction Piles

- High Capacities
- Minimum Vibration, Ideal For Close Proximity To Structures
- Minimum Spoils, Ideal For Contaminated Soils