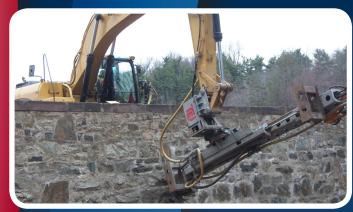

## **Anchors**

- High Capacity
- Soil
- Tieback / Tie-Down
- Pressure Grouted

# **Shoring Systems**

- Lagging
- Soil Nails
- Shotcrete/Gunite
- Rock Fall Mesh